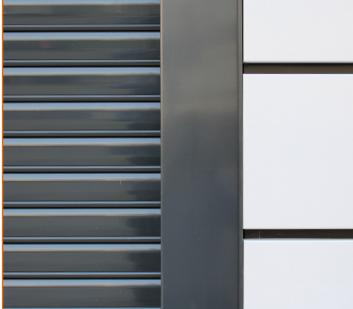

### **BOTTOM RAIL**

Reinforced extruded aluminium section with strengthened core

Finish as delivered: polyester powder coated in standard RAL/BS colour

### FRAMES/GUIDES

Heavy duty extruded aluminium guide profiles anchored direct to the structure

Finish as delivered: polyester powder coated in standard RAL/BS colour

Distributor