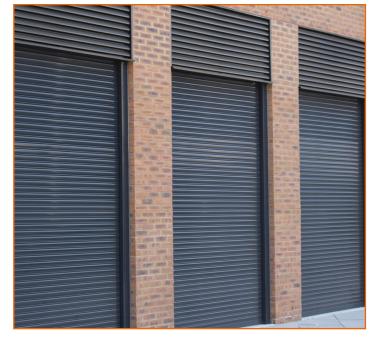

### PRODUCT REFERENCE

Xonar 943 Security Shutter

Certified to LPS 1175, Issue 7, Security Rating 3 (SR3)

#### **APPROVED DIMENSIONS**

Maximum certified width: 8000mm Minimum certified width: 1000mm Maximum certified height: 10.0m Minimum certified height:

2000mm

SHUTTER CURTAIN

Extruded aluminium self-locking profiles

Finish as delivered: polyester powder coated in standard RAL/BS colour

Option to fully or partially perforate