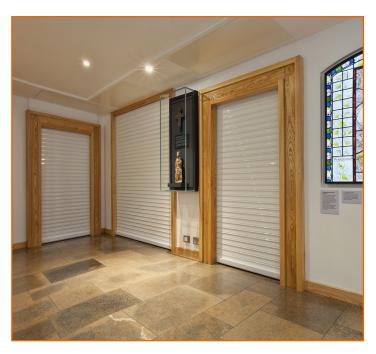

#### PRODUCT REFERENCE

Xonar 942 Security Shutter

Certified to LPS 1175, Issue 7, Security Rating 2 (SR2)

#### SHUTTER CURTAIN

Extruded aluminium self-locking profiles

Finish as delivered: polyester powder coated in standard RAL/BS colour

Option to fully or partially perforate

## FRAMES/GUIDES

Heavy duty extruded aluminium guide profiles anchored direct to the structure

Finish as delivered: polyester powder coated in standard RAL/BS colour

Distributor