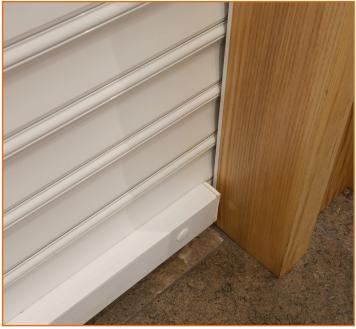

#### **BOTTOM RAIL**

Reinforced extruded aluminium section with strengthened core

Finish as delivered: polyester powder coated in standard RAL/BS colour

## FRAMES/GUIDES

Heavy duty extruded aluminium guide profiles anchored direct to the structure

Finish as delivered: polyester powder coated in standard RAL/BS colour

Distributor