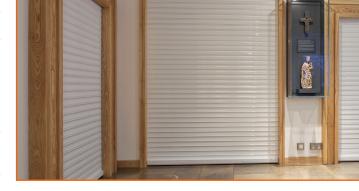

#### PRODUCT REFERENCE

Xonar 942 Security Shutter

Certified to LPS 1175, Issue 7, Security Rating 2 (SR2)

#### APPROVED DIMENSIONS

Maximum certified width: 8000mm

Maximum certified height: 10,000mm

Minimum certified width:

1000mm

Minimum certified height:

2000mm

#### SHUTTER CURTAIN

Extruded aluminium self-locking profiles

Finish as delivered: polyester powder coated in standard RAL/BS colour

Option to fully or partially perforate