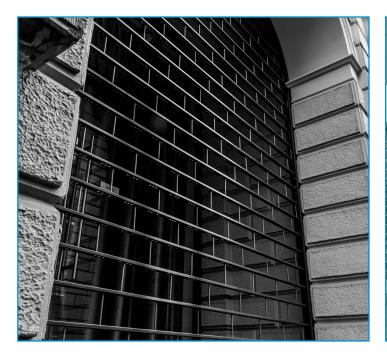

## **SHUTTER CURTAIN**

Stainless steel pins secured into horizontal stainless steel profiles

#### **TYPICAL APPLICATIONS**

- Multi-use car parks
- High risk retail buildings
- Vandal resistant applications

STACK TECHNOLOGY

- More than 80% free airflow
- Small stacking zone at high level
- · Self-locking to prevent lifting with no auxiliary locks
- Stainless steel curtain construction