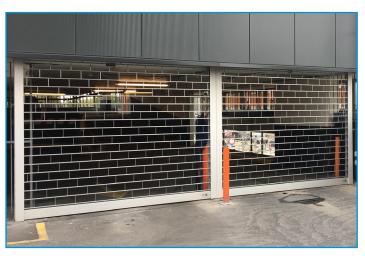

# **PRODUCT REFERENCE**

Stackdoor Secure

Certified to LPS 1175 Issue 8 Security Rating A1

## **SHUTTER CURTAIN**

Stainless steel pins secured into horizontal stainless steel profiles