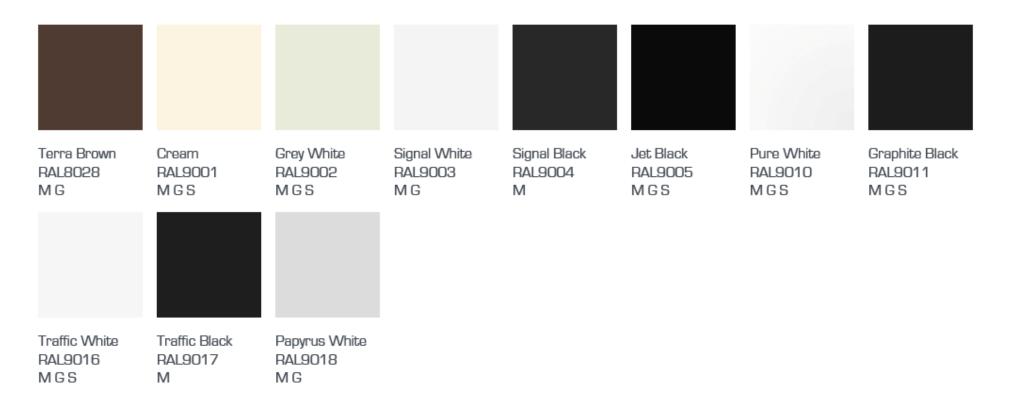

# **RAL Colour Charts**

STRENGTH THROUGH INNOVATION

A vast range of RAL colours are available as standard for all Xonar shutters, shown in the swatches below. Designed for external use, polyester powder coating offers the widest choice of colours available. The characteristic feature of polyester powder coatings is the excellent colour and gloss retention in outdoor exposure, ideal where UV stability and weather resistance is required. Standard coatings are to a 25 micron thickness, with a marine grade thickness available for coastal areas. An anti-graffiti option is available on most colours. Please note all colours shown are as a guide only, colours displayed will vary depending on your computer screen.