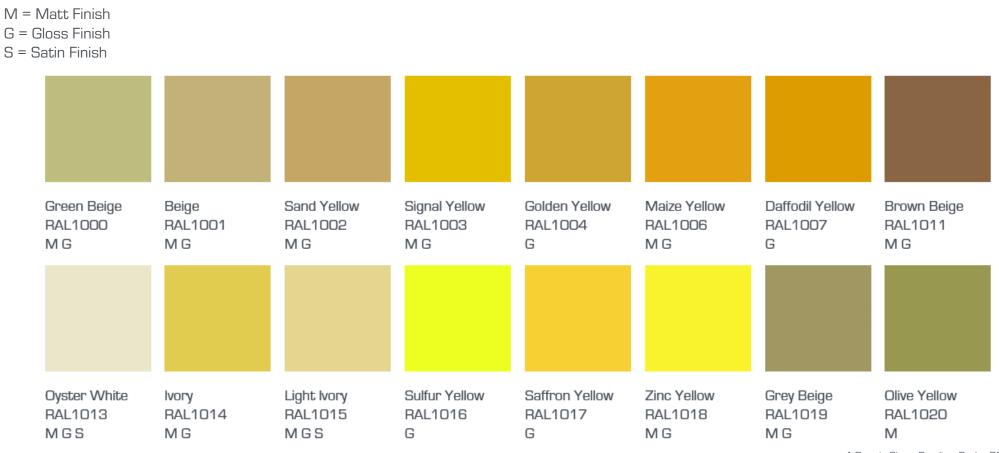

# **RAL Colour Charts**

STRENGTH THROUGH INNOVATION

A vast range of RAL colours are available as standard for all Xonar shutters, shown in the swatches below. Designed for external use, polyester powder coating offers the widest choice of colours available. The characteristic feature of polyester powder coatings is the excellent colour and gloss retention in outdoor exposure, ideal where UV stability and weather resistance is required. Standard coatings are to a 25 micron thickness, with a marine grade thickness available for coastal areas. An anti-graffiti option is available on most colours. Please note all colours shown are as a guide only, colours displayed will vary depending on your computer screen.