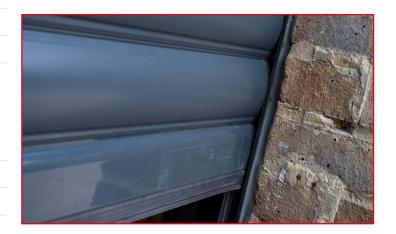

# PRODUCT INNOVATION

- Patented lath design to provide small roll zones as standard
- Minimal box size at high level
- Neat architectural finish

#### **FEATURES**

- High strength extruded aluminium profiles
- Shutter curtain retained within side guides
- · Solid or perforated profiles

#### **BOTTOM RAIL & FRAMES**

Extruded aluminium bottom rail

Extruded aluminium guide profiles

Two part roll formed aluminium headbox