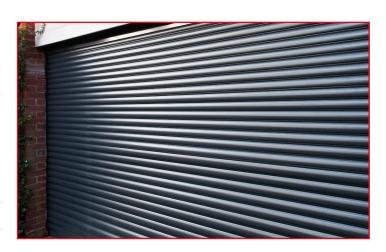

#### SHUTTER CURTAIN

Extruded aluminium profiles

Polyester powder coated in standard RAL/BS colour

Option to perforate

Varying size slats to allow intelligent, small roll zones