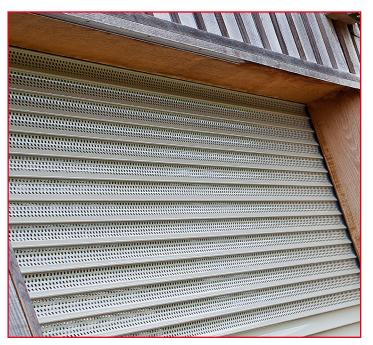

# PRODUCT INNOVATION

- Patented lath design to provide small roll zones as standard
- Minimal box size at high level
- Neat architectural finish

#### **FEATURES**

- High strength extruded aluminium profiles
- Shutter curtain retained within side guides
- · Solid or perforated profiles

#### SHUTTER CURTAIN

Extruded aluminium profiles

Polyester powder coated in standard RAL/BS colour

Option to perforate

Varying size slats to allow intelligent, small roll zones