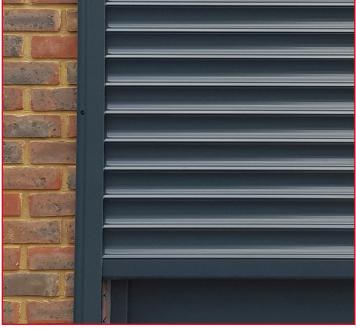

#### **FEATURES**

- High strength extruded aluminium profiles
- Shutter curtain retained within side guides
- · Solid or perforated profiles

#### SHUTTER CURTAIN

Extruded aluminium profiles

Polyester powder coated in standard RAL/BS colour

Option to perforate

Varying size slats to allow intelligent, small roll zones

#### **BOTTOM RAIL & FRAMES**

Extruded aluminium bottom rail

Extruded aluminium guide profiles

Two part roll formed aluminium headbox