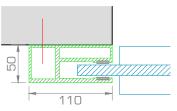

## Xonar™ 943-EXT-TM guide:

(scale 1:5)

Xonar™ 943 110x50 HD guide (BS EN 12424, Wind load performance up to Class 5)