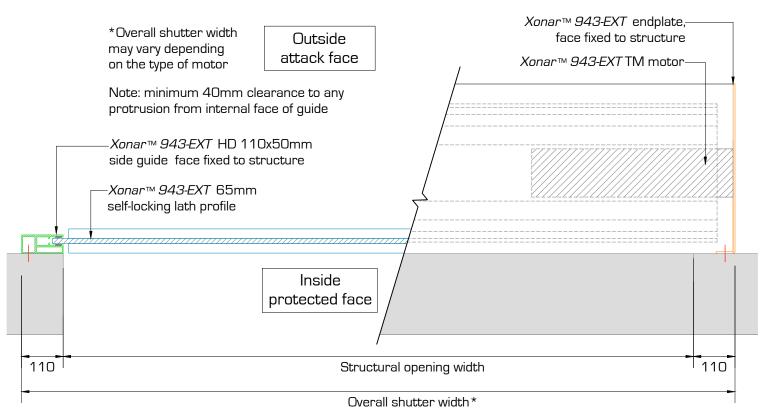

-------|-----------|----------|----------------------------------------|--|--|--|--|
| Configuration                                                                    | Substrate |           |          |                                        |  |  |  |  |
| Externally face fitted<br>roller shutter:<br>Xonar™ 943-EXT<br>Xonar™ 943-P2-EXT | Brickwork | Blockwork | Concrete | 5mm Structural<br>Steelwork or greater |  |  |  |  |
|                                                                                  | <b>✓</b>  | <b>✓</b>  | <b>✓</b> | <b>✓</b>                               |  |  |  |  |



CGT SECURITY LTD - 1 DARWIN CLOSE - READING - BERKS - RG2 OTB T: 0330 024 9409 / WWW.CGTSECURITY.COM / SALES@CGTSECURITY.COM

## Plan Through: B-B (scale 1:10)

Plan Through: A-A (scale 1:10)



## Xonar™ 943-EXT-TM guide:

(scale 1:5)



Xonar™ 943 110x50 HD guide (BS EN 12424, Wind load performance up to Class 5)

## Xonar™ 943-EXT-TM curtain options:

(scale NTS)



Xonar™ 943 Solid 65mm self-locking lath profile



*Xonar*™ 943-P2 Perforated 65mm self-locking lath profile

| Xonar™ 943-EXT-TM Specialist Roller Shutter System |                    |                                            |                                            |                                             |                                             |  |  |
|----------------------------------------------------|--------------------|--------------------------------------------|--------------------------------------------|---------------------------------------------|------------------------------------