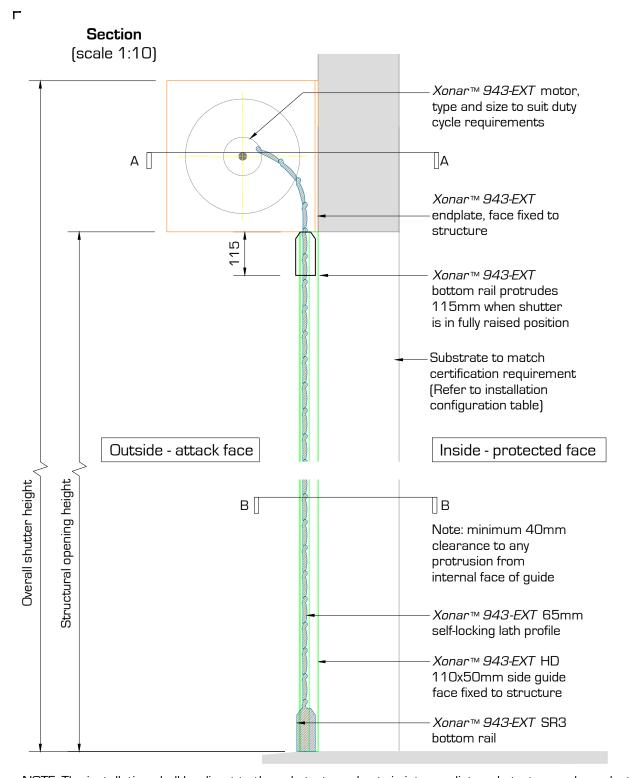

## Plan Through: B-B (scale 1:10)

Plan Through: A-A (scale 1:10)

NOTE: The installation shall be direct to the substrate and not via intermediate substrates, such as plasterboard

| Installation Configurations                                                      |           |           |          |                                        |  |  |  |  |
|----------------------------------------------------------------------------------|-----------|-----------|----------|----------------------------------------|--|--|--|--|
| Configuration                                                                    | Substrate |           |          |                                        |  |  |  |  |
| Externally face fitted<br>roller shutter:<br>Xonar™ 943-EXT<br>Xonar™ 943-P2-EXT | Brickwork | Blockwork | Concrete | 5mm Structural<br>Steelwork or greater |  |  |  |  |
|                                                                                  | <b>✓</b>  | <b>✓</b>  | <b>✓</b> | <b>✓</b>                               |  |  |  |  |