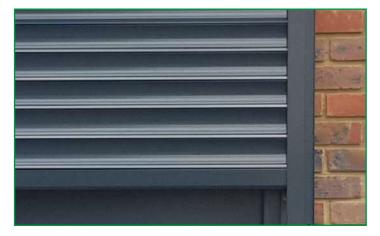

Varying size slats to allow intelligent, small roll zones

Extruded aluminium bottom rail

Extruded aluminum guide profiles

Two part aluminium headbox