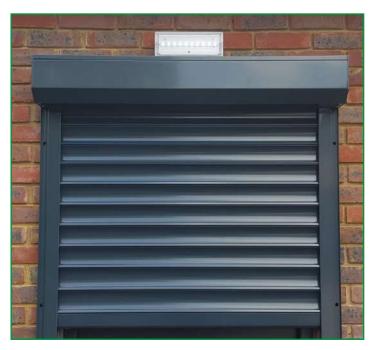

# PRODUCT INNOVATION

- Patented lath design to provide small roll zones as standard
- Minimal box size at high level
- Neat architectural finish

# **FEATURES**

- High strength extruded aluminium profiles
- Shutter curtain retained within side guides
- Two part aluminium headbox

# APPROVED DIMENSIONS

Minimum width: 1000mm Maximum width: 6000mm

Minimum height: 1000mm Maximum height: 5000mm

Extruded aluminium profiles

Polyester powder coated in standard RAL/BS colour

Option to perforate

Varying size slats to allow intelligent, small roll zones

Extruded aluminium bottom rail

Extruded aluminum guide profiles

Two part aluminium headbox