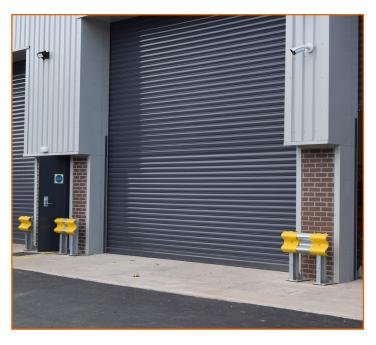

# TYPICAL APPLICATIONS

- Laboratories, Research and Data Storage Facilities
- Critical National Infrastructure
- Cash and Valuables in Transit
- Government and Defense

### PRODUCT REFERENCE

Xonar 964 Security Shutter

Certified to LPS 1175, Issue 8, Security Rating D10 (SR4)