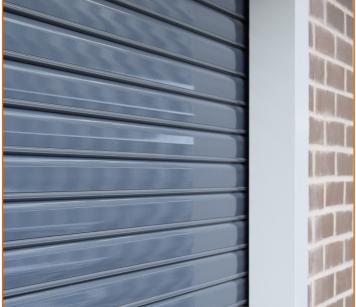

Extruded aluminium self-locking profiles with reinforced cores

Finish as delivered: polyester powder coated in standard RAL/BS colour

#### **BOTTOM RAIL**

Reinforced extruded aluminium section with strengthened core

Finish as delivered: polyester powder coated in standard RAL/BS colour  $\,$ 

# FRAMES/GUIDES

Heavy duty extruded aluminium guide profiles anchored direct to the structure

Finish as delivered: polyester powder coated in standard RAL/BS colour