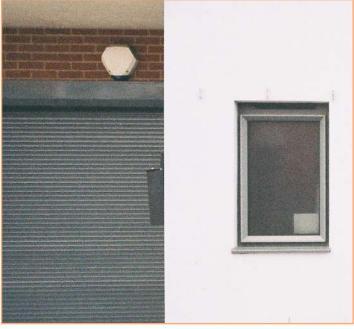

#### SHUTTER CURTAIN

40mm twin wall

Extruded aluminium profiles

Finish as delivered: polyester powder coated in standard RAL/BS colour

Option to fully or partially perforate or punched

### FRAMES/GUIDES

Slimline extruded aluminium guides mounted directly to structure

Finish as delivered: polyester powder coated in standard RAL/BS colour